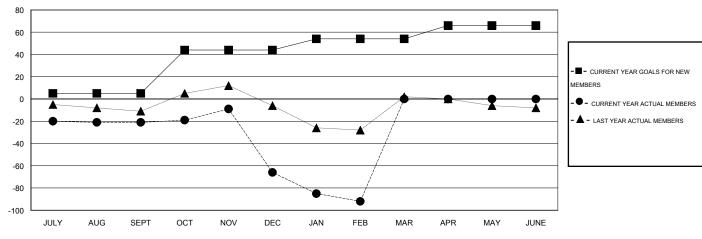

# GOALS AND ACTUAL MEMBERS CUMULATIVE

| DROPPED CLUBS: 2  DROPPED MEMBERS |                | 21 CLUBS OF 43 ADDED 1 OR MORE<br>NEW MEMBERS | GENDER DISTRIBUTION           MALE         742 (73.90%)           FEMALE         262 (26.10%) |            |
|-----------------------------------|----------------|-----------------------------------------------|-----------------------------------------------------------------------------------------------|------------|
| DECEASED CLUB CANCELLED OTHER     | 12<br>85<br>74 | CLICK HERE FOR HEALTH ASSESSMENT DATA         | FAMILY UNIT MEMBERS HEAD OF HOUSEHOLD                                                         | 221<br>107 |
| TOTAL                             | 171            |                                               | NON-HEAD OF HOUSEHOLD                                                                         | 114        |